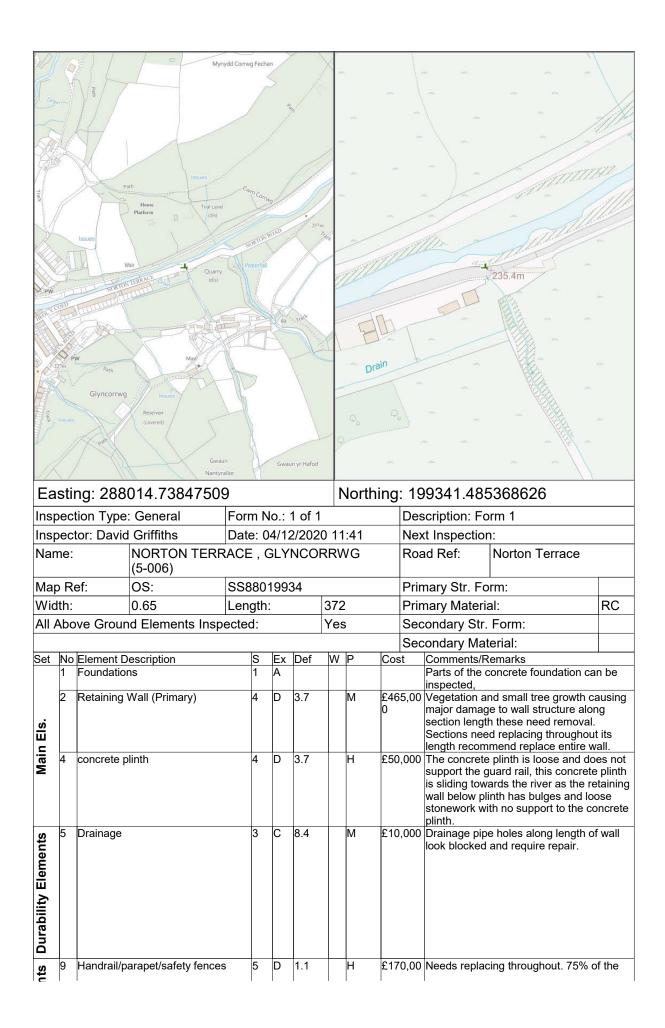

5-006

NORTON TERRACE , GLYNCORRWG: Glyncorrwg Division

General

| Set    | Nο                                                                                                | Element Description | S | Ex | Def | W | Р | Cost | Comments/Remarks                                                                                                                   |
|--------|---------------------------------------------------------------------------------------------------|---------------------|---|----|-----|---|---|------|------------------------------------------------------------------------------------------------------------------------------------|
| Elemer |                                                                                                   |                     |   |    |     |   |   |      | parapet railings are loose and leaning towards the roadway these railings require securing.                                        |
| Safety | 10                                                                                                | Carriageway         | 4 | D  | 9.6 |   | M |      | Dip in carriageway 150mm drop causing a bow in road with longitudinal crack along road, this section of road needs reconstruction. |
|        | S- Severity ,Ex - Extent, def - Defect. W - Work Required, P - Work Priority, Cost - Cost of work |                     |   |    |     |   |   |      |                                                                                                                                    |

## **MULTIPLE DEFECTS**

| Element No. | S | Ex | Defect | Comments                                                                            |  |
|-------------|---|----|--------|-------------------------------------------------------------------------------------|--|
| 2           | 4 | С  | 5.1    | Vegetation and small tree growth causing major damage to wall structure along se    |  |
|             |   |    |        | length these need removal.                                                          |  |
| 9           | 5 | D  | 1.5    | 75% of the parapet railings are loose and leaning towards the roadway these railing |  |
|             |   |    |        | require securing.                                                                   |  |

# **WORK REQUIRED**

| Ref No.   | Item No.  | Work Description                                                                                                                   | Priority | Estimated C | ost   | Work Ordered |
|-----------|-----------|------------------------------------------------------------------------------------------------------------------------------------|----------|-------------|-------|--------------|
| MA2200044 | 10        | Dip in carriageway 150mm drop causing a bow in road with longitudinal crack along road, this section of road needs reconstruction. | М        | £35,000     |       |              |
| MA2200045 | 9         | 75% of the parapet railings are loose and leaning towards the roadway these railings require securing.                             | Н        | £20,000     |       |              |
| MA2200046 | 9         | Needs replacing throughout                                                                                                         | L        | £150,000    |       |              |
| MA2200047 | 2         | Sections need replacing throughout its length recommend replace entire wall.                                                       | М        | £450,000    |       |              |
| MA2200048 |           |                                                                                                                                    |          | £50,000     |       |              |
| MA2200049 | 5         | Drainage pipe holes along length of wall look blocked and require repair.                                                          | М        | £10,000     |       |              |
| MA2200050 |           | Vegetation and small tree growth causing major damage to wall structure along section length these need removal.                   | M        | £15,000     |       |              |
| Name      | Paul Rans | ome Signed                                                                                                                         |          | Date        | 09/04 | /2021        |
|           |           | yh ~s-                                                                                                                             |          |             |       |              |