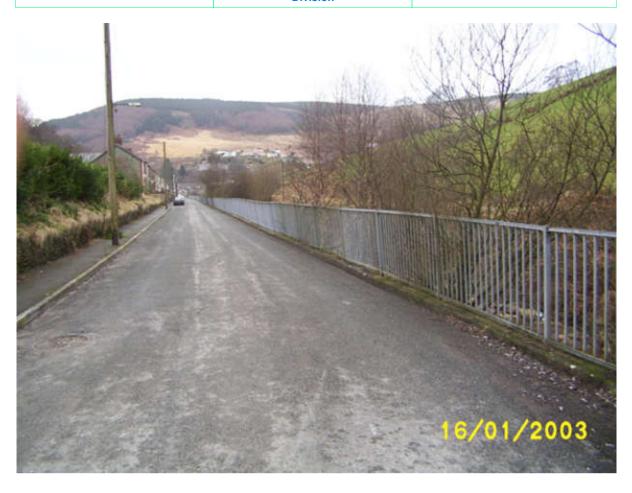

| Inspection Item No. | Reference                | Photo             | Photo Description              |  |  |  |  |
|---------------------|--------------------------|-------------------|--------------------------------|--|--|--|--|
| 9                   | 2004273                  |                   | Handrail/parapet/safety fences |  |  |  |  |
| 9                   | 2004274                  |                   | Handrail/parapet/safety fences |  |  |  |  |
| 10                  | 2004264                  |                   | Carriageway                    |  |  |  |  |
| 10                  | 2004265                  |                   | Carriageway                    |  |  |  |  |
| Photo               | 12 10 10                 | Photo Description | File Name                      |  |  |  |  |
| Carriageway         |                          |                   |                                |  |  |  |  |
|                     | Retaining Wall (Primary) |                   |                                |  |  |  |  |

| Photo | Photo Description        | File Name |
|-------|--------------------------|-----------|
|       | Retaining Wall (Primary) |           |
|       | Drainage                 |           |
|       |                          |           |
|       | Carriageway              |           |